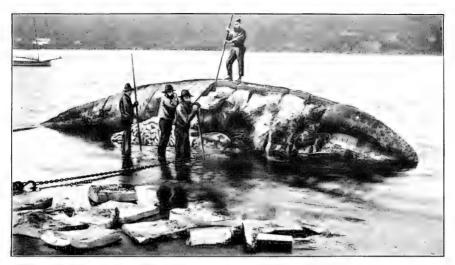

|                                                                           |

The methods of cutting-in and removing the blubber have already been described by numerous writers, and especially by James Temple Brown,<sup>*a*</sup> rendering unnecessary any extended description in this paper.

Suffice it to state that the whale is attached to the side of the vessel, and by cutting in a spiral line and at the same time rolling the cetacean, the blubber is removed in a helical strip 5 or 6 feet wide, and this is boarded in lengths of 12 or 15 feet, called "blanket-pieces." The manner of doing this and of boarding the head gear is germane to nautical engineering rather than to the subject of oil-rendering.

" Fishery Industries of the United States, Vol 2, Sec. 5, p. 278.



REMOVING BLUBBER FROM WHALE BEACHED ON CALIFORNIA COAST.



TRY-WORKS ON MODERN WHALER, LOOKING AFT.



## CONVERSION OF THE BLUBBER INTO OIL.

The following notes on the present methods of converting whale blubber into oil are the results of inquiries and investigations made by the writer during the last four years, and especially in October, 1901, when many practical whalemen were interviewed. Especially are we indebted to Capt. George O. Baker, Capt. Charles II. Robbins, Capt. James Avery, and Mr. W. R. Wing, of New Bedford, Mass.

The reduction of oil from the solid mass of blubber, though tedious in detail, is an operation of simple character, requiring merely that the substance shall be exposed to heat. The blanket-pieces, 12 or 15 feet long and 5 or 6 feet wide, are first "leaned,